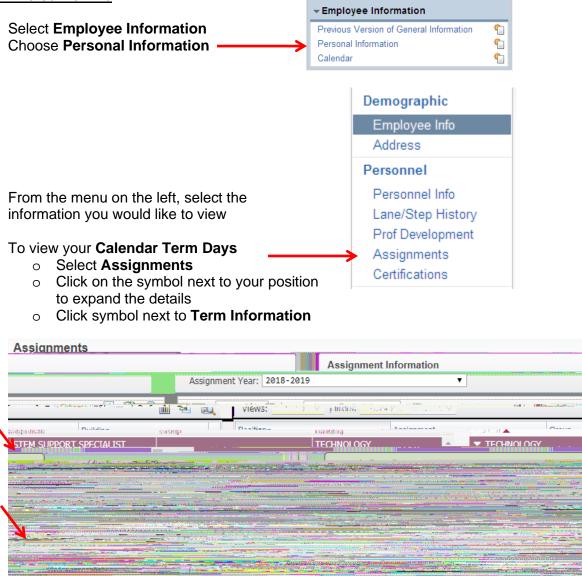

## Getting Started with Skyward Employee Access (Payroll)

The Employee Access application allows the employee to review their personal information, payroll, tax and contract information.